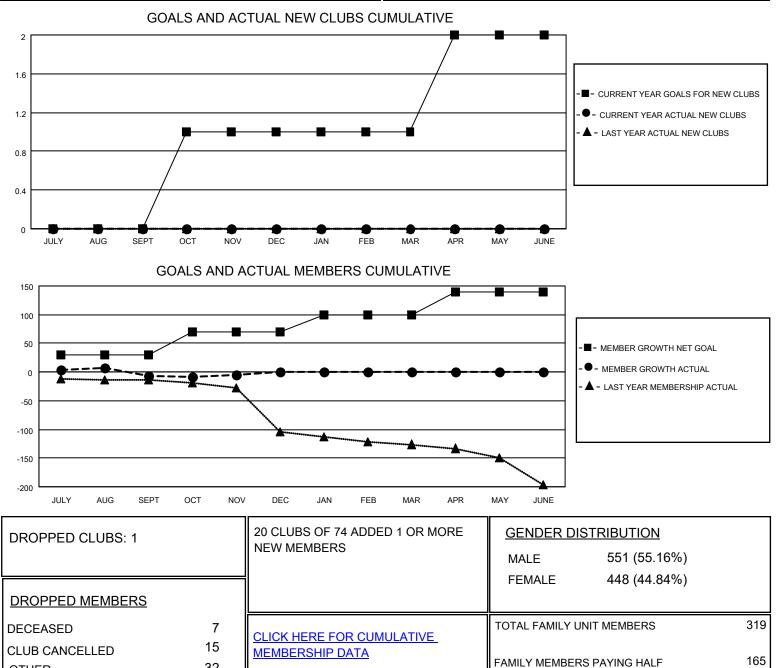

## LOCATION REP OF SOUTH AFRICA

District 410 E

Results as of: 11/30/2020

| Clubs                 |               |           |               | Members               |                       |                         |                                                    |
|-----------------------|---------------|-----------|---------------|-----------------------|-----------------------|-------------------------|----------------------------------------------------|
| RESULTS FOR 2020-2021 |               |           |               | RESULTS FOR 2020-2021 |                       |                         |                                                    |
| QUARTER               | NEW CLUB GOAL | NEW CLUBS | DROPPED CLUBS | QUARTER               | ER GROWTH NET<br>GOAL | MEMBER GROWTH<br>ACTUAL | DROPPED<br>MEMBERS ACTUAL<br>(including transfers) |
| JULY/AUG/SEPT         | 0             | 0         | 0             | JULY/AUG/SEPT         | 30                    | 38                      | 34                                                 |
| OCT/NOV/DEC           | 1             | 0         | 1             | OCT/NOV/DEC           | 40                    | 23                      | 20                                                 |
| JAN/FEB/MAR           | 0             | 0         | 0             | JAN/FEB/MAR           | 30                    | 0                       | 0                                                  |
| APR/MAY/JUNE          | 1             | 0         | 0             | APR/MAY/JUNE          | 40                    | 0                       | 0                                                  |

OTHER

TOTAL

© Copyright 2020, Lions Clubs International, All Rights Reserved.

DUES

32

54